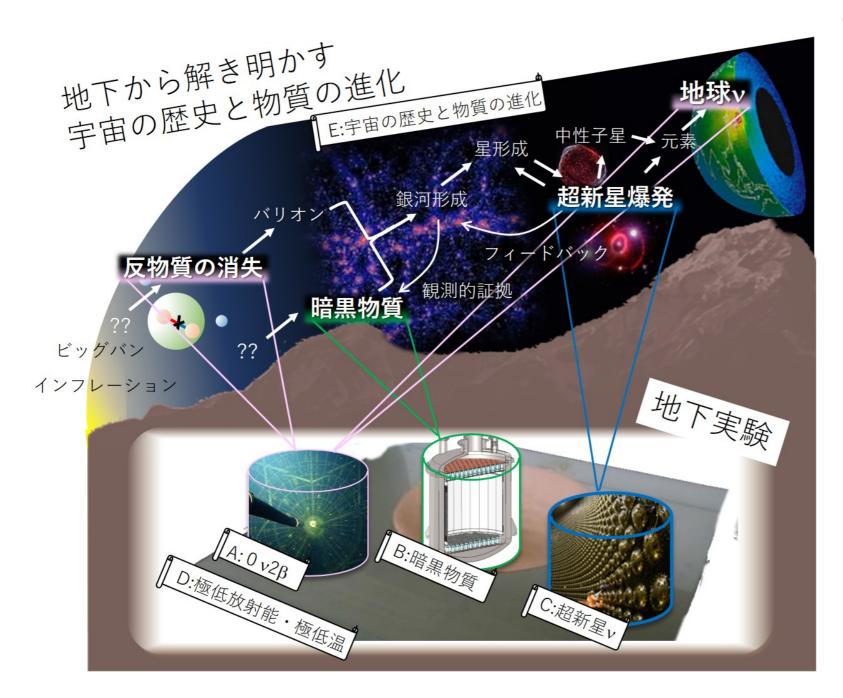

Grant-in-Aid for Scientific Research on Innovative Areas "Revealing the history of the universe with underground particle and nuclear research" FY 2014-2018

A01 KamLAND-Zen A02 CANDLES B01 XMASS B02 DM direction C01 low BG Gd for SK C02 SN $\nu$  network D01 low BG techniques E01 Particle cosmology

## for the next 5 FYs.

A01 KamLAND-Zen A02 CANDLES B01 XENONnT B02 DM direction C01 SK-Gd D01 low BG techniques D02 low T techniques E01 Particle cosmology E02 SN modeling

> including NME DM distribution nucleosynthesis chemical evolution geo-neutrino