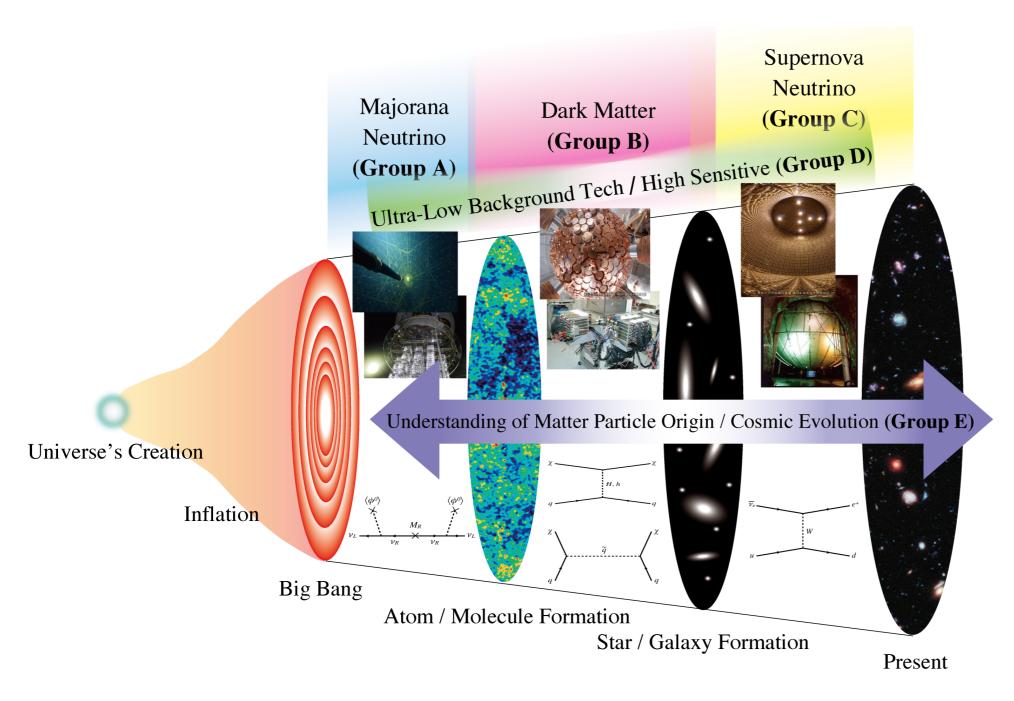

Grant-in-Aid for Scientific Research on Innovative Areas "Revealing the history of the universe with underground particle and nuclear research" FY 2014-2018

A01 KamLAND-Zen A02 CANDLES B01 XMASS B02 DM direction C01 low BG Gd for SK C02 SN $\nu$  network D01 low BG techniques E01 Particle cosmology

## for the next 5 FYs.

A01 KamLAND-Zen A02 CANDLES B01 XENONnT B02 DM direction C01 SK-Gd D01 low BG techniques D02 low T techniques E01 Particle cosmology E02 SN modeling

> including NME DM distribution nucleosynthesis chemical evolution geo-neutrino